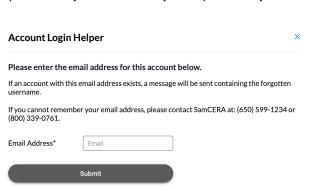

## Step 3 - You will be required to provide information on the next screen, so we can validate your account

**If you forgot your username,** you'll be asked to enter the email address that you used when you first registered for MySamCERA.

Tip: Make sure you do not have any extra spaces after your email

Your username will be sent to your email. This may be different from the email you used during registration. **If you forgot your password,** you'll be asked to provide your username and answer security questions that you chose when you first registered for MySamCERA.