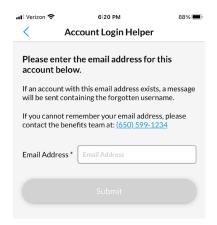

## Step 3 - You will be required to provide information on the next screen, so we can validate your account

**If you forgot your username,** you'll be asked to enter the email address that you used when you first registered for MySamCERA.

Tip: Make sure you do not have any extra spaces after your email

Your username will be sent to your email. This may be different from the email you used during registration. **If you forgot your password,** you'll be asked to provide your username and answer security questions that you chose when you first registered for MySamCERA.