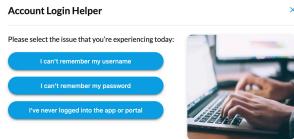

### Step 1 - Click on the

Forgot Username/Password link

### Step 2 - Select

I can't remember my username or I can't remember my password