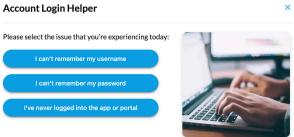

### Step 2 - Select

I can't remember my username or I can't remember my password

## Step 3 - You will be required to provide information on the next screen, so we can validate your account

**If you forgot your username,** you'll be asked to enter the email address that you used when you first registered for MySamCERA.