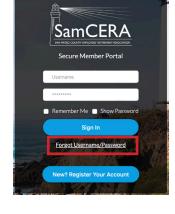

### Step 1 - Click on the

Forgot Username/Password link

### Step 2 - Select

I can't remember my username or I can't remember my password